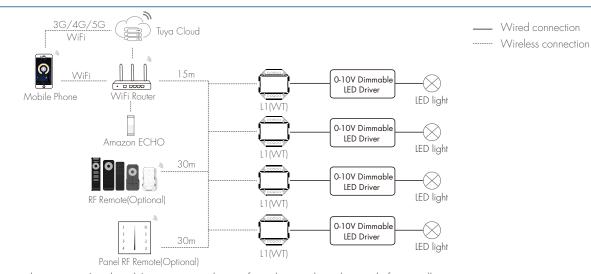

#### System wiring

#### Note:

- 1. The above distance is measured in spacious (no obstacle) environment, please refer to the actual test distance before installation.
- 2. Please check if the WiFi router net in 2.4G band, the 5G band is not available, and do not hide your router network.
- 3. Please keep the distance between L1(WT) devices and router close, and check the WiFi signals.

#### Note:

- 1. We recommend the number of LED drivers connected to 0/1-10V dimmer does not exceed 50 pieces, The maximum length of the wires from dimmer to LED driver should be no more than 50 meters.
- 2. Switch off the power, then switch on power, repeat again. Immediately short press match key 3 times, the light on/off time will change between 3s and 0.5s.