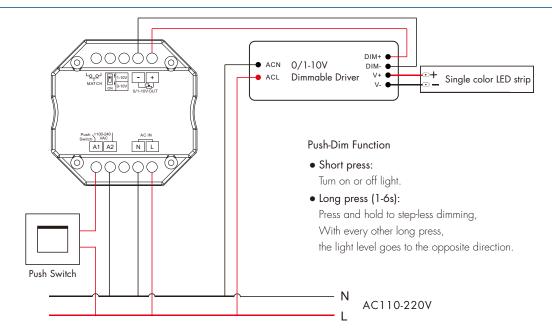

#### System wiring

# 0/1-10V WiFi + RF + Push Dimmer

- WiFi + RF + AC push 0/1-10V dimmer, 1 channel output
- Output 1 channel 0/1-10V signal, connect with 0/1-10V dimmable driver.
- Tuya smart APP cloud control, support on/off, brightness adjust, delay turn on/off light, timer run, scene function.
- Voice control, support for Amazon Alexa, Google Assistant, Tmall Genieand Xiaodu voice assistant.
- 0-10V or 1-10V output selectable by DIP switch.
- 256 levels 0-100% dimming smoothly without any flash.
- Compatibility with RF 2.4G single zone or multiple zone dimming remote control.
- Each L1 (WT) controller can also work as WiFi-RF converter,
  then use Tuya smart APP to control one or more RF dimming LED controller or driver synchronously.
- Connect with external push switch to achieve on/off and 0-100% dimming function.
- Light on/off fade time 3s selectable.
- Easy to be placed in standard wall junction box behind a push switch.