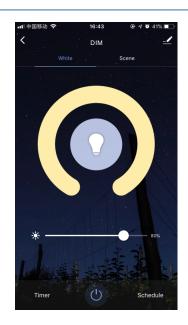

Tuya smart APP interface operation: Touch brightness slide to adjust brightness.