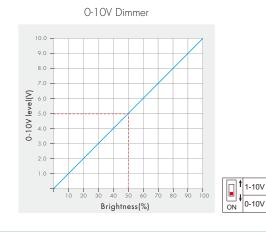

### 0-10V or 1-10V dimming setting

Select 0-10V dimmer or 1-10V dimmer according to dimmable LED driver.