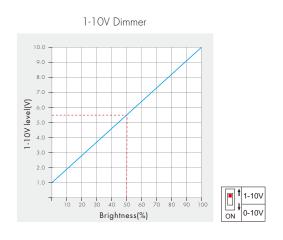

### 0-10V or 1-10V dimming setting

Select 0-10V dimmer or 1-10V dimmer according to dimmable LED driver.