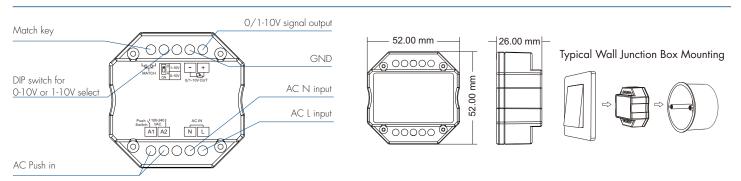

#### Mechanical Structures and Installations

### 0-10V or 1-10V dimming setting

Select 0-10V dimmer or 1-10V dimmer according to dimmable LED driver.