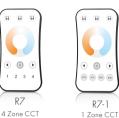

### Model No.: R7/R7-1

1 and 4 zone dual white /Touch color wheel/Wireless remote 30m distance/CR2032 battery

### Features

- Apply to dual color LED controller.
- Ultra sensitive color adjustment touch wheel
- Each remote can match one or more receiver.
- CR2032 battery powered.
- Operate with LED indicator light.