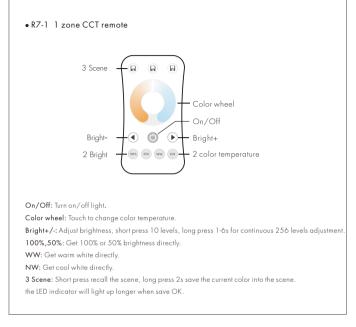

Bright+/-: Adjust brightness for current selected zone,

short press 10 levels, long press 1-6s for continuous 256 levels adjustment.

3 Scene: Short press recall the scene, long press 2s save the current color into the scene.

the LED indicator will light up longer when save OK.

4 zone recall or save synchronously.