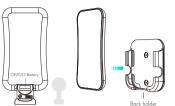

To fix the remote, two options are offered for selection:

fix the remote' back holder on the wall with two screws.

adhere the remote' back holder to the wall with paster.