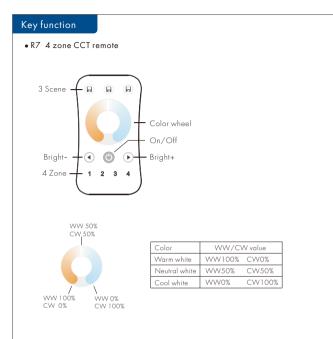

IP rating

Note: If the LED indicator is not on when press key,

On/Off: Short press turn on/off all zone light.

1,2,3,4 zone: Short press select and turn on zone light, long press 2s turn off zone light.
Short press multiple zone key fastly, will synchronous select multiple zone synchronously.
Color wheel: Touch to change current zone color temperature.

Bright+/-: Adjust brightness for current selected zone,

short press 10 levels, long press 1-6s for continuous 256 levels adjustment.

3 Scene: Short press recall the scene, long press 2s save the current color into the scene.

the LED indicator will light up longer when save OK.

4 zone recall or save synchronously.