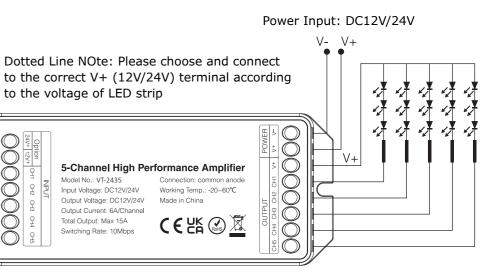

## WARNING!

- 1. Please make sure to turn off the power before starting the installation.
- 2. Installation should only be done by a certified electrician.
- 3. For Indoor use only

4. Please check whether the input voltage of the constant voltage power supply is in accordance with the controller, and please check the connection of both the cathode and anode, otherwise the controller will be broken.

5. Please don't connect wires with power on. Please turn on again only when it is in right connection and no short circuit.

IN CASE OF ANY QUERY/ISSUE WITH THE PRODUCT, PLEASE REACH OUT TO US AT: SUPPORT@V-TAC.EU FOR MORE PRODUCTS RANGE, INQUIRY PLEASE CONTACT OUR DISTRIBUTOR OR NEAREST DEALERS. V-TAC EUROPE LTD. BULGARIA, PLOVDIV 4000, BUL.L.KARAVELOW 9B