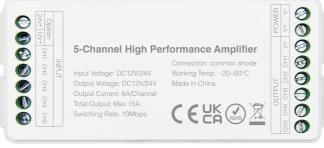

Input Voltage: DC12V/24V

Output Voltage: DC12V/24V

Output Current: 6A/Channel

Total Output: Max 15A

Switching Rate: 10Mbps

WEEE Number: 80133970

# **TECHNICAL DATA:**

| MODEL                    | VT-2435          |
|--------------------------|------------------|
| CONNECTION               | CONNECTION ANODE |
| INPUT VOLTAGE            | DC12V~24V        |
| OUTPUT CURRENT           | 6A/CHANNEL       |
| TOTAL OUTPUT             | MAX 15A          |
| OPERATION<br>TEMPERATURE | -10°C to +40°C   |
| SWITCHING RATE           | 10Mbps           |
| DIMENSION                | 115x48x27mm      |